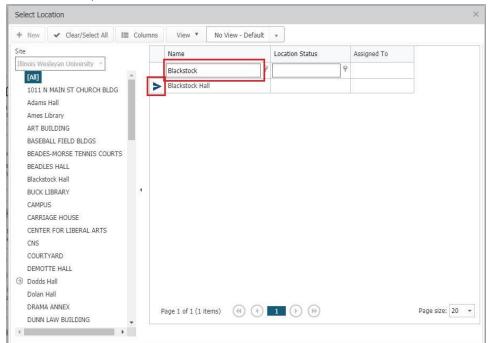

#### 2. Location

a. Selection the building location of the work. You can search for the building by typing in the search bar, or scroll to select.

- 3. Please enter the room number or name of room
- 4. Select the relevant category of work you wish completed
- 5. Enter the work you wish completed. Please be descriptive as possible
- 6. You can upload any number of documents or images you wish that would be relevant for this work.