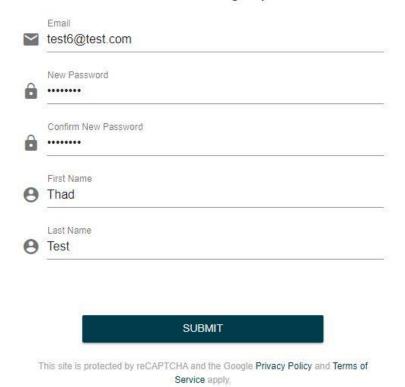

#### **FOR BRAND NEW USERS**

1. At the login screen, click Sign up as new user

Log in to your account.

2. Please fill out the following fields with your email, name, and password

### New user signup

3. Click Submit. A verification email will be sent to your account. Please click verify email and you will be able to create your account

4. Please log into your account.

If you have issues logging into the system, please contact Physical Plant or use the Help Guides for more information <a href="https://help.dudesolutions.com/Content/Login/Logging-In.htm">https://help.dudesolutions.com/Content/Login/Logging-In.htm</a>