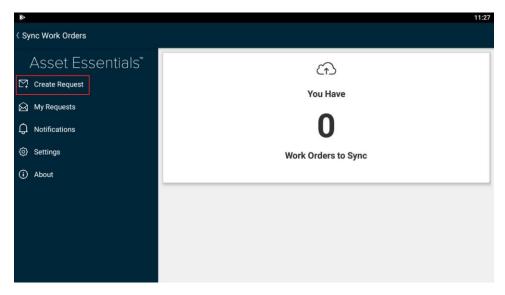

# B. Request from App

On the app, please select "Create Request"

1. Select Work Type

- a. Students Please leave selected as Student Request
- b. General Use Please select General Maintenance

2. Location

- a. Selection the building location of the work. You can search for the building by typing in the search bar, or scroll to select.
- 3. Please enter the room number or name of room