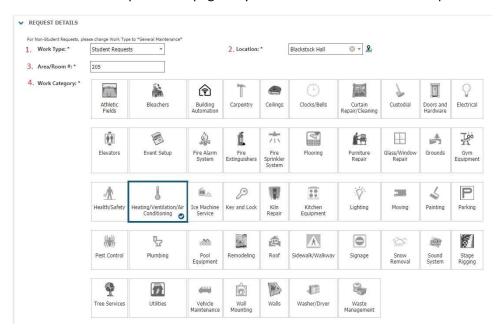

# B. Request from App

On the app, please select "Create Request"

1. Select Work Type

- a. Students Please leave selected as Student Request
- b. General Use Please select General Maintenance

2. Location

- a. Selection the building location of the work. You can search for the building by typing in the search bar, or scroll to select.
- 3. Please enter the room number or name of room

4. Select the relevant category of work you wish completed

5. Enter the work you wish completed. Please be descriptive as possible

6. You can upload any number of documents or images you wish that would be relevant for this work.