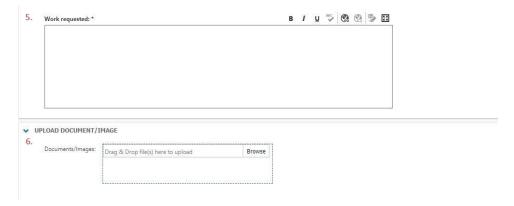

#### 2. Location

a. Selection the building location of the work. You can search for the building by typing in the search bar, or scroll to select.

- 3. Please enter the room number or name of room
- 4. Select the relevant category of work you wish completed
- 5. Enter the work you wish completed. Please be descriptive as possible
- 6. You can upload any number of documents or images you wish that would be relevant for this work.

When you are done, please click the save button on the top left of the screen. This will submit your request.