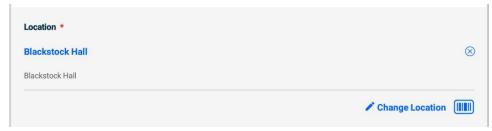

#### 2. Location

a. Selection the building location of the work. You can search for the building by typing in the search bar, or scroll to select.

- 3. Please enter the room number or name of room
- 4. Select the relevant category of work you wish completed
- 5. Enter the work you wish completed. Please be descriptive as possible
- 6. You can upload any number of documents or images you wish that would be relevant for this work.