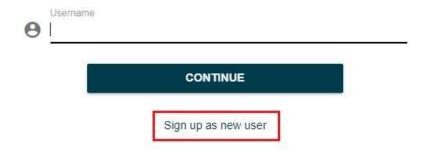

#### **FOR BRAND NEW USERS**

1. At the login screen, click Sign up as new user

Log in to your account.

2. Please fill out the following fields with your email, name, and password