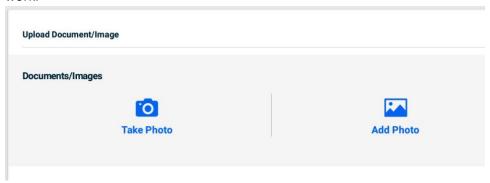

#### 2. Location

a. Selection the building location of the work. You can search for the building by typing in the search bar, or scroll to select.

- 3. Please enter the room number or name of room
- 4. Select the relevant category of work you wish completed
- 5. Enter the work you wish completed. Please be descriptive as possible
- 6. You can upload any number of documents or images you wish that would be relevant for this work.

4. Select the relevant category of work you wish completed

5. Enter the work you wish completed. Please be descriptive as possible

6. You can upload any number of documents or images you wish that would be relevant for this work.