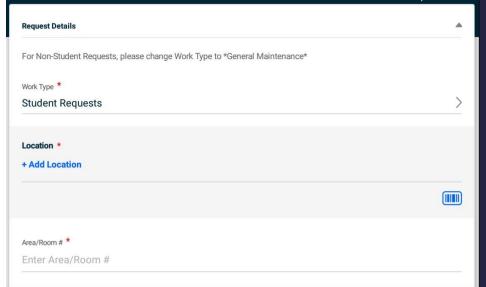

# B. Request from App

On the app, please select "Create Request"

1. Select Work Type

- a. Students Please leave selected as Student Request
- b. General Use Please select General Maintenance

2. Location

- a. Selection the building location of the work. You can search for the building by typing in the search bar, or scroll to select.
- 3. Please enter the room number or name of room

4. Select the relevant category of work you wish completed

5. Enter the work you wish completed. Please be descriptive as possible

6. You can upload any number of documents or images you wish that would be relevant for this work.