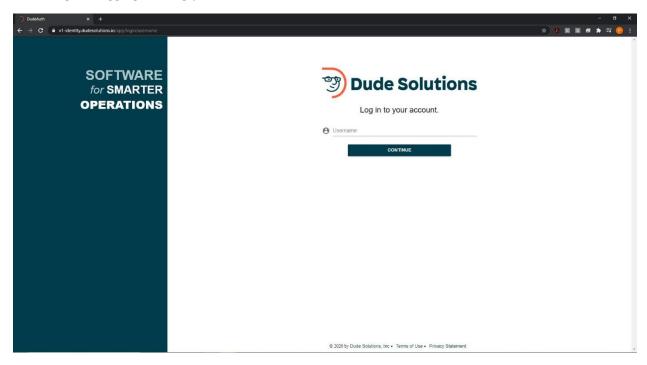

### A. Logging from Website Portal

Use link to launch Asset Essentials, <a href="https://assetessentials.dudesolutions.com/IllinoisWesleyanUniv">https://assetessentials.dudesolutions.com/IllinoisWesleyanUniv</a>

Please sign in logging in using your IWU email address

**Single Sign-on:** We are currently in development of linking IWU accounts with SchoolDude for ease of access. You will be able to use the password for your email account for SchoolDude. We will update this guide when this becomes available.