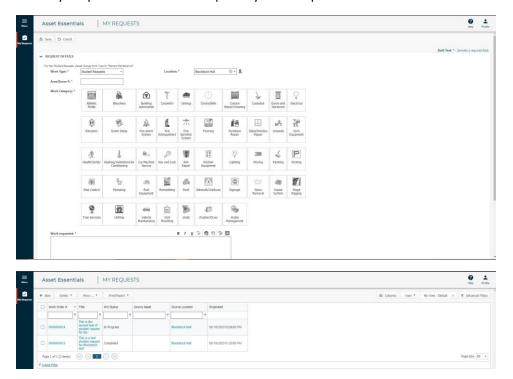

Logging in will take you to the My Request page. A brand new request has been opened. You can also click My Requests to see what requests you have put in.

### A. Request from Site

Please click new request. The page may also have directed to a new request

- 1. Select Work Type
  - a. Students Please leave selected as Student Request
  - b. General Use Please select General Maintenance

#### 2. Location

a. Selection the building location of the work. You can search for the building by typing in the search bar, or scroll to select.

- 3. Please enter the room number or name of room
- 4. Select the relevant category of work you wish completed
- 5. Enter the work you wish completed. Please be descriptive as possible
- 6. You can upload any number of documents or images you wish that would be relevant for this work.