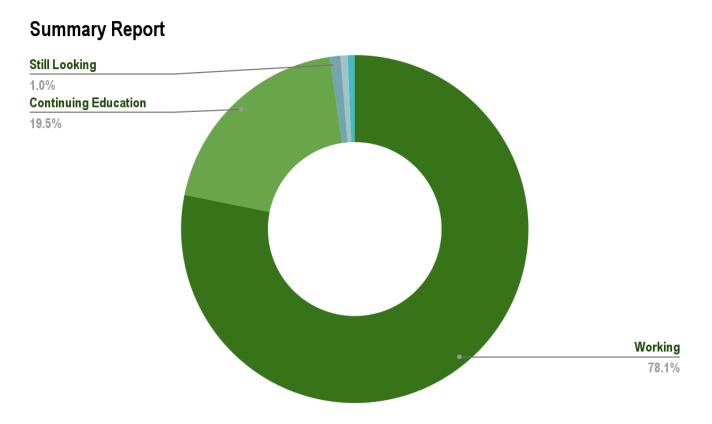

## **SUMMARY REPORT**

The statistics in this report reflect an 87.0% knowledge rate derived from 300 out of the 345 students who graduated from Illinois Wesleyan University during the 2023-2024 academic year.

|                                    | Number of Responses | Percentage |
|------------------------------------|---------------------|------------|
| <u>Working</u>                     |                     |            |
| Full-time employment               | 220                 | 73.3%      |
| Part-time employment               | 14                  | 4.7%       |
| <b>Continuing Education</b>        |                     |            |
| Graduate/Professional/Other School | 59                  | 19.7%      |
| Military                           | 2                   | 0.7%       |
| Not Looking                        | 2                   | 0.7%       |
| Still Seeking                      | 3                   | 1.0%       |
| Total                              | 300                 | 100%*      |