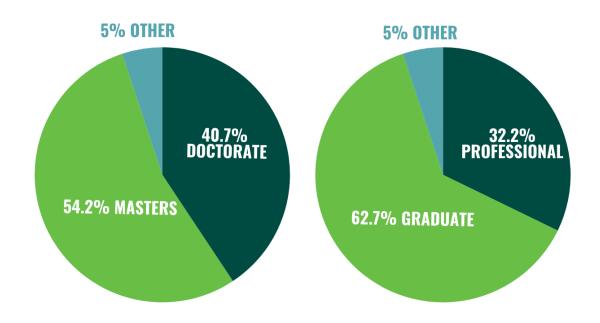

## CONTINUING EDUCATION DATA DEGREES AND PROGRAMS

| Degree | Number of Responses | Percentage |
|--------|---------------------|------------|
| BSN    |                     | 1 1.69%    |
| DO     |                     | 2 3.39%    |
| DPT    |                     | 4 6.78%    |
| EdS    |                     | 1 1.69%    |
| JD     |                     | 6 10.17%   |
| MA/MS  | 2                   | 2 37.29%   |
| MBA    |                     | 5 8.47%    |
| MD     |                     | 4 6.78%    |
| ММ     |                     | 1 1.69%    |
| мот    |                     | 1 1.69%    |
| MSN    |                     | 1 1.69%    |
| MSW    |                     | 2 3.39%    |
| OTD    |                     | 2 3.39%    |
| Other  |                     | 1 1.69%    |
| PhD    |                     | 5 8.47%    |
| PsyD   |                     | 1 1.69%    |