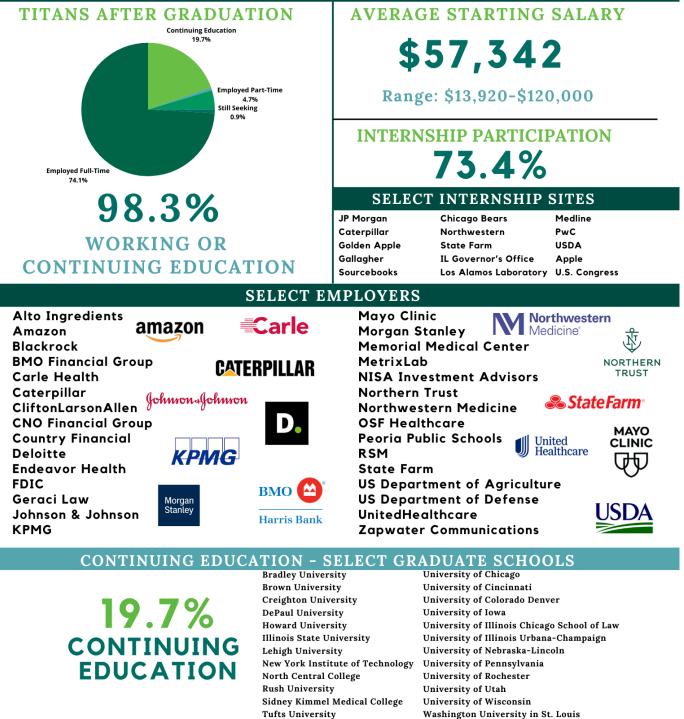

## **SUMMARY REPORT**

The statistics in this report reflect an 87.0% knowledge rate derived from 300 out of the 345 students who graduated from Illinois Wesleyan University during the 2023-2024 academic year.

|                                    | Number of Responses | Percentage |
|------------------------------------|---------------------|------------|
| <u>Working</u>                     |                     |            |
| Full-time employment               | 220                 | 73.3%      |
| Part-time employment               | 14                  | 4.7%       |
| <b>Continuing Education</b>        |                     |            |
| Graduate/Professional/Other School | 59                  | 19.7%      |
| Military                           | 2                   | 0.7%       |
| Not Looking                        | 2                   | 0.7%       |
| Still Seeking                      | 3                   | 1.0%       |
| Total                              | 300                 | 100%*      |

#### **Additional Information**

- Graduates reported employment in 26 states, and in 1 location outside of the United States in Port-au-Prince, Haiti.
- Graduates reported graduate/professional school in 16 states and the District of Columbia.
- The percentage of graduates pursuing graduate/professional school has increased from 16.9% of respondents to 19.7% enrolled in continuing education programs.

## Range: \$13,900 - \$120,000

| Entry-Level Salaries |        |            |  |
|----------------------|--------|------------|--|
| Range                | Number | Percentage |  |
| \$0 - 19,999         | 2      | 2.67%      |  |
| \$20K-24,999         | 1      | 1.33%      |  |
| \$25,000-29,999      | 1      | 1.33%      |  |
| \$30K - 34,999       | 8      | 10.67%     |  |
| \$35K - 39,999       | 2      | 2.67%      |  |
| \$40K - 44,999       | 5      | 6.67%      |  |
| \$45K - 49,999       | 7      | 9.33%      |  |
| \$50K - 54,999       | 6      | 8.00%      |  |
| \$55K - 59,999       | 6      | 8.00%      |  |
| \$60K - 64,999       | 10     | 13.33%     |  |
| \$65K - 69,999       | 8      | 10.67%     |  |
| \$70K - 74,999       | 8      | 10.67%     |  |
| \$75K and Above      | 11     | 14.67%     |  |

34% (75) of those reporting full-time employment (220) provided a salary. Respondents were asked to provide a starting salary as opposed to a salary range.