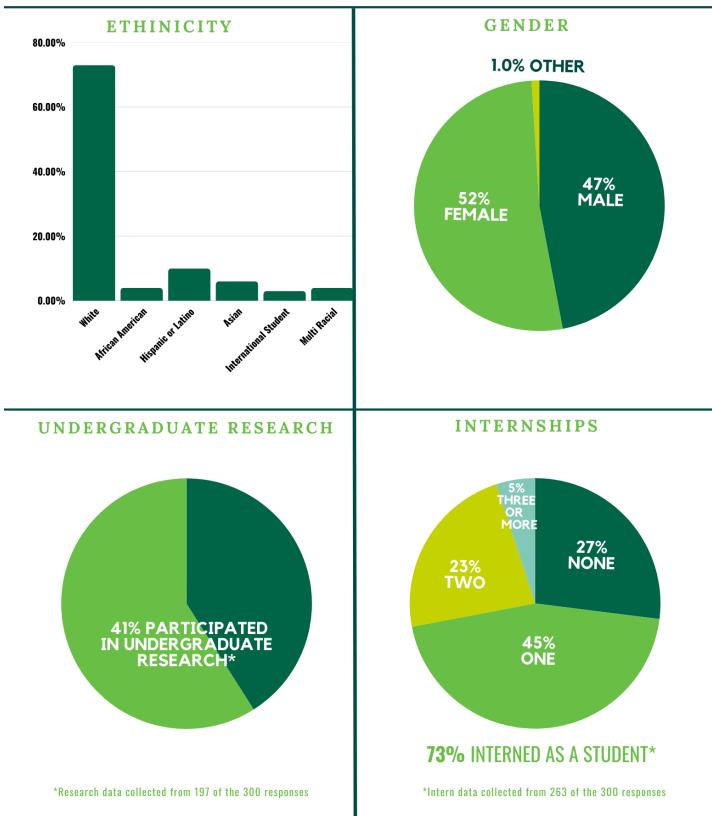

----------------------|---------------------|------------|
| <u>Working</u>                     |                     |            |
| Full-time employment               | 220                 | 73.3%      |
| Part-time employment               | 14                  | 4.7%       |
| <b>Continuing Education</b>        |                     |            |
| Graduate/Professional/Other School | 59                  | 19.7%      |
| Military                           | 2                   | 0.7%       |
| Not Looking                        | 2                   | 0.7%       |
| Still Seeking                      | 3                   | 1.0%       |
| Total                              | 300                 | 100%*      |

## **GRADUATING CLASS DATA**

ILLINOIS WESLEYAN UNIVERSITY CLASS OF 2024



#### **Additional Information**

- Graduates reported employment in 26 states, and in 1 location outside of the United States in Port-au-Prince, Haiti.
- Graduates reported graduate/professional school in 16 states and the District of Columbia.
- The percentage of graduates pursuing graduate/professional school has increased from 16.9% of respondents to 19.7% enrolled in continuing education programs.

## Class of 2024





#### **GRADUATING CLASS BY MAJOR**

| Major Totals                           | Number | Percentage |
|----------------------------------------|--------|------------|
| Accounting                             | 20     | 4.35%      |
| Acting                                 | 14     | 3.04%      |
| Anthropology                           | 1      | 0.22%      |
| Art