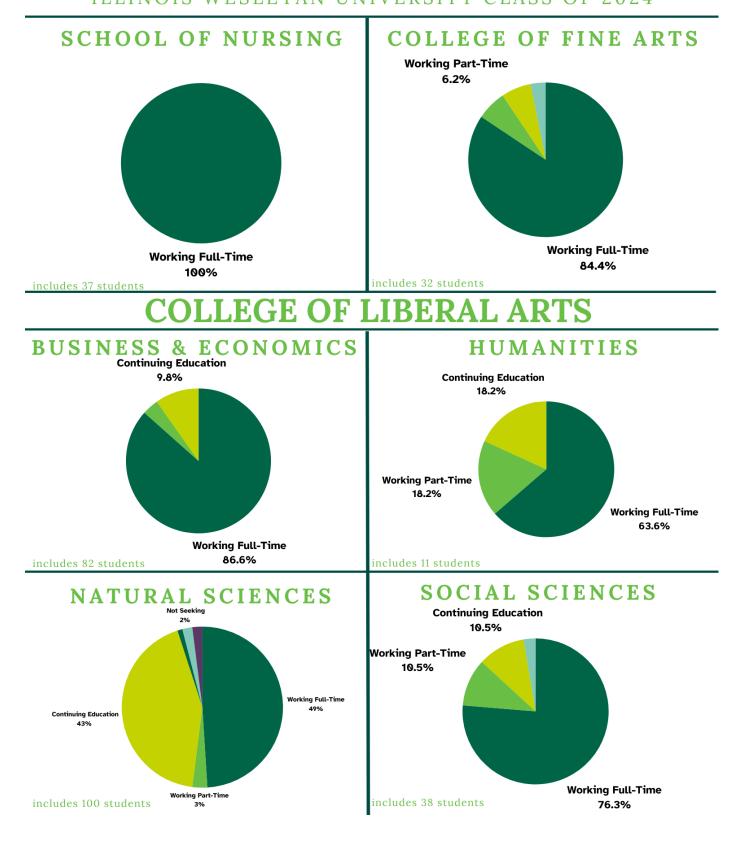

## **GRADUATING CLASS DATA**

ILLINOIS WESLEYAN UNIVERSITY CLASS OF 2024

## Class of 2024

#### **Additional Information**

- Graduates reported employment in 26 states, and in 1 location outside of the United States in Port-au-Prince, Haiti.
- Graduates reported graduate/professional school in 16 states and the District of Columbia.
- The percentage of graduates pursuing graduate/professional school has increased from 16.9% of respondents to 19.7% enrolled in continuing education programs.