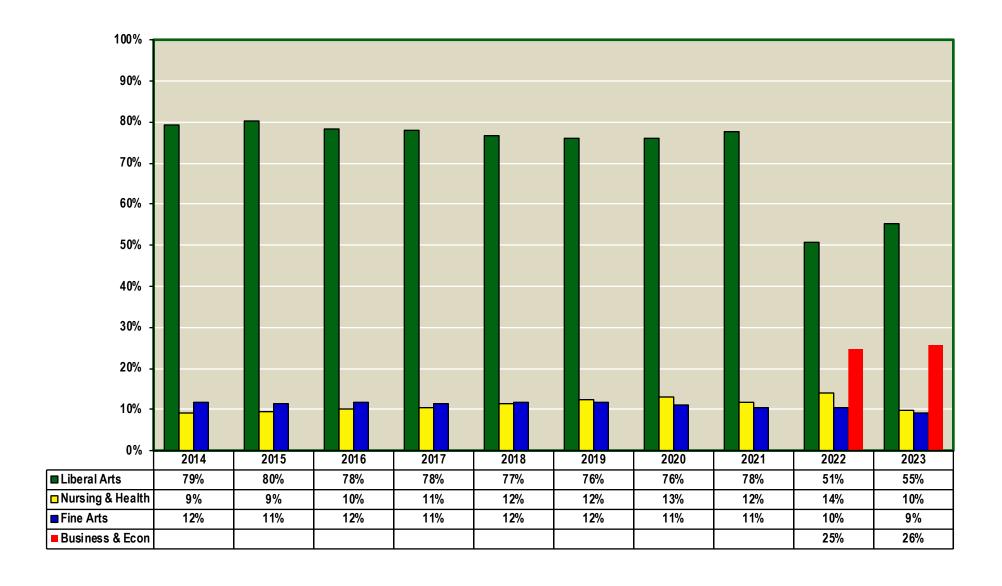

## **IWU ENROLLMENT BY AREA**

| FALL                                      |        | 2014  | 2015  | 2016  | 2017  | 2018  | 2019  | 2020  | 2021  | 2022  | 2023  | 2014   | 2015 | 2016 | 2017 | 2018 | 2019 | 2020 | 2021 | 2022 | 2023 |
|-------------------------------------------|--------|-------|-------|-------|-------|-------|-------|-------|-------|-------|-------|--------|------|------|------|------|------|------|------|------|------|
| TOTAL                                     |        | 1,893 | 1,842 | 1,771 | 1,649 | 1,693 | 1,629 | 1,636 | 1,653 | 1,527 | 1,576 |        |      |      |      |      |      |      |      |      |      |
| College of<br>Liberal Arts                |        | 1,498 | 1,479 | 1,384 | 1,286 | 1,299 | 1,236 | 1,251 | 1,282 | 777   | 870   | 79%    | 80%  | 78%  | 78%  | 77%  | 76%  | 76%  | 78%  | 51%  | 55%  |
| School of<br>Business &<br>Economics      | /      |       |       |       |       |       |       |       |       | 375   | 406   |        |      |      |      |      |      |      |      | 25%  | 26%  |
| School of<br>Nursing & Health<br>Sciences |        | 172   | 172   | 180   | 174   | 195   | 202   | 206   | 196   | 215   | 157   | 9%     | 9%   | 10%  | 11%  | 12%  | 12%  | 13%  | 12%  | 14%  | 10%  |
| College of Fine<br>Arts                   | ~~     | 223   | 211   | 207   | 189   | 199   | 191   | 179   | 175   | 160   | 143   | 12%    | 11%  | 12%  | 11%  | 12%  | 12%  | 11%  | 11%  | 10%  | 9%   |
| School of Music                           |        | 112   | 101   | 96    | 87    | 95    | 78    | 55    | 53    | 45    | 38    | <br>6% | 5%   | 5%   | 5%   | 6%   | 5%   | 3%   | 3%   | 3%   | 2%   |
| School of Art                             | $\sim$ | 24    | 24    | 23    | 22    | 16    | 15    | 17    | 23    | 26    | 23    | 1%     | 1%   | 1%   | 1%   | 1%   | 1%   | 1%   | 1%   | 2%   | 1%   |
| School of<br>Theatre Arts                 | ~      | 87    | 86    | 88    | 80    | 88    | 98    | 107   | 99    | 89    | 82    | 5%     | 5%   | 5%   | 5%   | 5%   | 6%   | 7%   | 6%   | 6%   | 5%   |