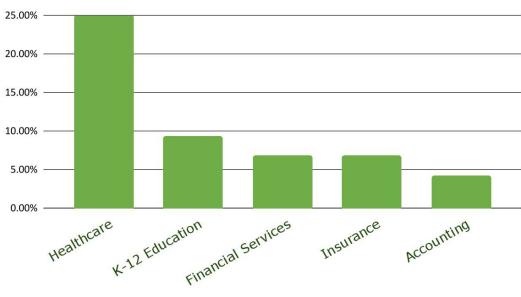

#### **Additional Information**

- Graduates reported employment in 27 states and the District of Columbia, and in 3 locations outside of the United States including Canada, Hungary and South Korea.
- Graduates reported graduate/professional school in 15 states with one student studying in Leicester, England.
- While graduates secured employment in a variety of fields, healthcare, K-12 education, financial services, insurance and accounting remained key employers.
- The percentage of graduates pursuing graduate/professional school continues to wane. 16.5% of respondents were enrolled in continuing education programs. This is a decline from 17.5% last year. Graduates are delaying graduate study and remain concerned about student debt.

### **EMPLOYMENT DATA Employment Industries**

| Employer Industry                   | Number | Percentage |
|-------------------------------------|--------|------------|
| Accounting                          | 11     | 4.03%      |
| Advertising, PR & Marketing         | 6      | 2.20%      |
| Aerospace                           | 1      | 0.37%      |
| Agriculture                         | 1      | 0.37%      |
| Animal & Wildlife                   | 3      | 1.10%      |
| Automotive                          | 1      | 0.37%      |
| Commercial Banking & Credit         | 6      | 2.20%      |
| Construction                        | 6      | 2.20%      |
| Defense                             | 1      | 0.37%      |
| Environmental Services              | 2      | 0.73%      |
| Fashion                             | 1      | 0.37%      |
| Financial Services                  | 18     | 6.59%      |
| Food & Beverage                     | 3      | 1.10%      |
| Government - Local, State & Federal | 2      | 0.73%      |
| Healthcare                          | 67     | 24.54%     |
| Higher Education                    | 3      | 1.10%      |
| Hotels & Accommodation              | 1      | 0.37%      |
| Human Resources                     | 1      | 0.37%      |
| Information Technology              | 2      | 0.73%      |
| Insurance                           | 18     | 6.59%      |
| Internet & Software                 | 6      | 2.20%      |
| Investment Banking                  | 1      | 0.37%      |
| Journalism, Media & Publishing      | 1      | 0.37%      |
| K-12 Education                      | 25     | 9.16%      |
| Legal & Law Enforcement             | 7      | 2.56%      |
| Management Consulting               | 5      | 1.83%      |
| Manufacturing                       | 5      | 1.83%      |
| Movies, TV, Music                   | 1      | 0.37%      |
| Natural Resources                   | 1      | 0.37%      |
| Non-Profit - Other                  | 1      | 0.37%      |
| Other Education                     | 3      | 1.10%      |
| Other Industries                    | 9      | 3.30%      |
| Performing and Fine Arts            | 9      |            |
|                                     | 7      |            |
| Real Estate                         |        | 2.56%      |
| Research                            | 3      |            |
| Restaurants & Food Service          | 2      | 0.73%      |
| Retail Stores                       | 8      |            |
| Sales & Marketing                   | 2      | 0.73%      |
| Scientific and Technical Consulting | 2      | 0.73%      |
| Social Assistance                   | 5      | 1.83%      |
| Sports & Leisure                    | 4      | 1.47%      |
| Staffing & Recruiting               | 4      | 1.47%      |
| Summer Camps/Outdoor Recreation     | 1      | 0.37%      |
| Transportation & Logistics          | 6      | 2.20%      |
| Utilities and Renewable Energy      | 1      | 0.37%      |
| Total                               | 273    | 100.00%    |