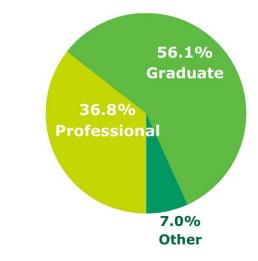

#### **Additional Information**

- Graduates reported employment in 27 states and the District of Columbia, and in 3 locations outside of the United States including Canada, Hungary and South Korea.
- Graduates reported graduate/professional school in 15 states with one student studying in Leicester, England.
- While graduates secured employment in a variety of fields, healthcare, K-12 education, financial services, insurance and accounting remained key employers.
- The percentage of graduates pursuing graduate/professional school continues to wane. 16.5% of respondents were enrolled in continuing education programs. This is a decline from 17.5% last year. Graduates are delaying graduate study and remain concerned about student debt.