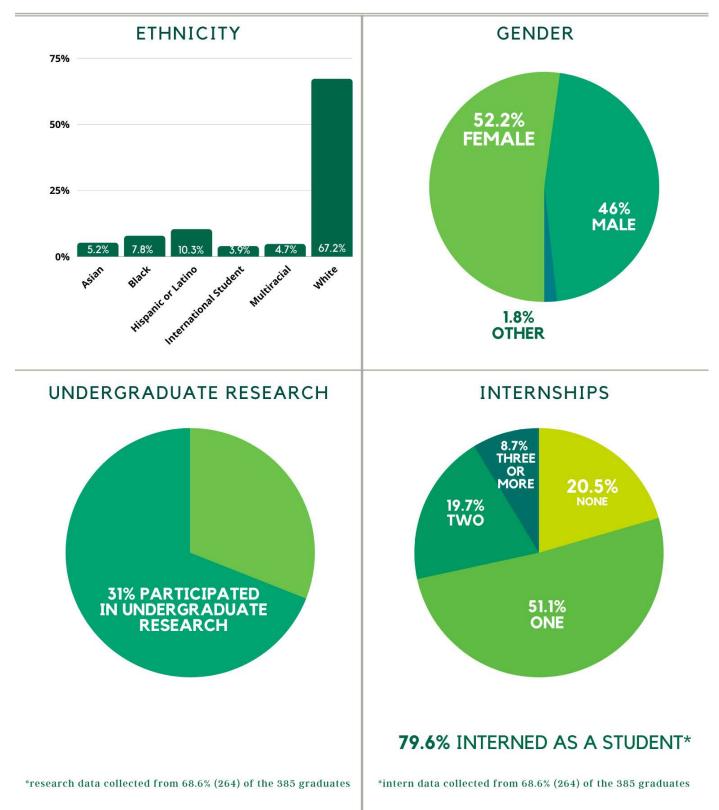

### Internship Participation by Major

| Major                                 | Number | Percentage |
|---------------------------------------|--------|------------|
| Accounting                            | 14     | 6.67%      |
| Acting                                | 2      | 0.95%      |
| Anthropology                          | 1      | 0.48%      |
| Art                                   | 1      | 0.48%      |
| Biochemistry                          | 4      | 1.90%      |
| Biology                               | 19     | 9.05%      |
| Business                              | 12     | 5.71%      |
| Computer Science                      | 7      | 3.33%      |
| Design Technology & Entrepreneurship  | 8      | 3.81%      |
| Economics                             | 5      | 2.38%      |
| Elementary Education                  | 6      | 2.86%      |
| English - Literature                  | 3      | 1.43%      |
| English - Writing                     | 4      | 1.90%      |
| Environmental Studies                 | 5      | 2.38%      |
| Finance                               | 21     | 10.00%     |
| Greek and Roman Studies               | 1      | 0.48%      |
| Health Promotion & Fitness Management | 7      | 3.33%      |
| Hispanic Studies                      | 3      | 1.43%      |
| History                               | 3      | 1.43%      |
| Interdisciplinary Educational Studies | 1      | 0.48%      |
| International Business                | 1      | 0.48%      |
| International Studies                 | 1      | 0.48%      |
| Marketing                             | 6      | 2.86%      |
| Mathematics                           | 1      | 0.48%      |
| Music                                 | 1      | 0.48%      |
| Music Composition                     | 1      | 0.48%      |
| Music Education                       | 1      | 0.48%      |
| Music Theatre                         | 3      | 1.43%      |
| Neuroscience                          | 1      | 0.48%      |
| Nursing                               | 28     | 13.33%     |
| Philosophy                            | 3      | 1.43%      |
| Physics                               | 7      | 3.33%      |
| Piano Performance                     | 1      | 0.48%      |
| Political Science                     | 9      | 4.29%      |
| Psychology                            | 12     | 5.71%      |
| Sociology                             | 2      | 0.95%      |
| Theatre Arts                          | 1      | 0.48%      |
| Theatre Design/Technology             | 4      | 1.90%      |
| Total                                 | 210    | 100.00%    |

79.6% (210) of those reporting (264) interned.