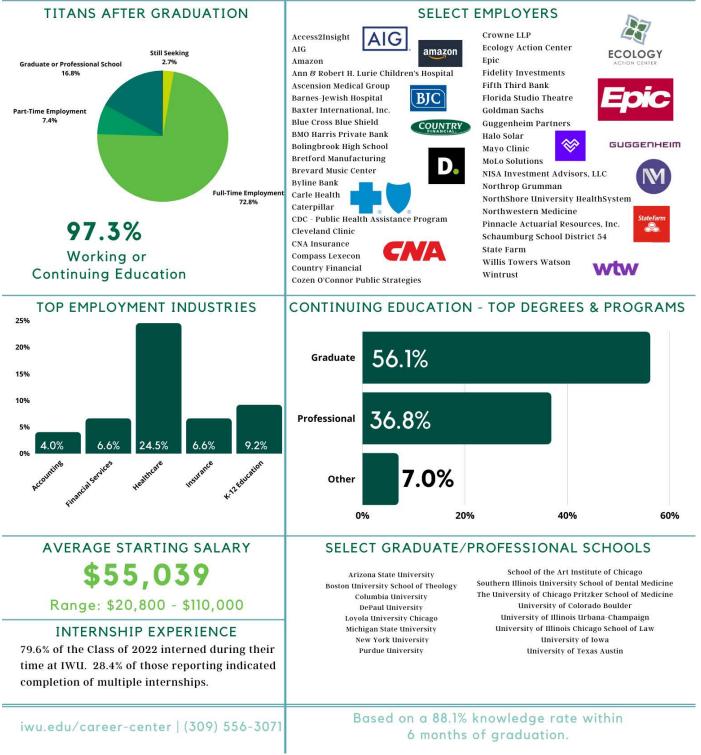

### **SUMMARY REPORT**

The statistics in this report reflect a 88.1% knowledge rate derived from 339 out of the 385 students who graduated from Illinois Wesleyan University during the 2021-2022 academic year.

|                                           | Number of Responses | Percentage |
|-------------------------------------------|---------------------|------------|
| Working                                   |                     |            |
| Full-time employment                      | 247                 | 72.9%      |
| Part-time employment                      | 25                  | 7.4%       |
| Continuing Education                      |                     |            |
| Graduate/Professional/Other School        | 57                  | 16.8%      |
| Volunteering                              | 1                   | 0.3%       |
| Neither employed nor continuing education | 9                   | 2.7%       |
| Total                                     | 339                 | 100.1%*    |

#### **Additional Information**

- Graduates reported employment in 27 states and the District of Columbia, and in 3 locations outside of the United States including Canada, Hungary and South Korea.
- Graduates reported graduate/professional school in 15 states with one student studying in Leicester, England.
- While graduates secured employment in a variety of fields, healthcare, K-12 education, financial services, insurance and accounting remained key employers.
- The percentage of graduates pursuing graduate/professional school continues to wane. 16.5% of respondents were enrolled in continuing education programs. This is a decline from 17.5% last year. Graduates are delaying graduate study and remain concerned about student debt.

79.6% (210) of those reporting (264) interned.

### **EMPLOYMENT DATA Employment Industries**

| Employer Industry                   | Number | Percentage |
|-------------------------------------|--------|------------|
| Accounting                          | 11     | 4.03%      |
| Advertising, PR & Marketing         | 6      | 2.20%      |
| Aerospace                           | 1      | 0.37%      |
| Agriculture                         | 1      | 0.37%      |
| Animal & Wildlife                   | 3      | 1.10%      |
| Automotive                          | 1      | 0.37%      |
| Commercial Banking & Credit         | 6      | 2.20%      |
| Construction                        | 6      | 2.20%      |
| Defense                             | 1      | 0.37%      |
| Environmental Services              | 2      | 0.73%      |
| Fashion                             | 1      | 0.37%      |
| Financial Services                  | 18     | 6.59%      |
| Food & Beverage                     | 3      | 1.10%      |
| Government - Local, State & Federal | 2      | 0.73%      |
| Healthcare                          | 67     | 24.54%     |
| Higher Education                    | 3      | 1.10%      |
| Hotels & Accommodation              | 1      | 0.37%      |
| Human Resources                     | 1      | 0.37%      |
| Information Technology              | 2      | 0.73%      |
| Insurance                           | 18     | 6.59%      |
| Internet & Software                 | 6      | 2.20%      |
| Investment Banking                  | 1      | 0.37%      |
| Journalism, Media & Publishing      | 1      | 0.37%      |
| K-12 Education                      | 25     | 9.16%      |
| Legal & Law Enforcement             | 7      | 2.56%      |
| Management Consulting               | 5      | 1.83%      |
| Manufacturing                       | 5      | 1.83%      |
| Movies, TV, Music                   | 1      | 0.37%      |
| Natural Resources                   | 1      | 0.37%      |
| Non-Profit - Other                  | 1      | 0.37%      |
| Other Education                     | 3      | 1.10%      |
| Other Industries                    | 9      | 3.30%      |
| Performing and Fine Arts            | 9      |            |
|                                     | 7      |            |
| Real Estate                         |        | 2.56%      |
| Research                            | 3      |            |
| Restaurants & Food Service          | 2      | 0.73%      |
| Retail Stores                       | 8      |            |
| Sales & Marketing                   | 2      | 0.73%      |
| Scientific and Technical Consulting | 2      | 0.73%      |
| Social Assistance                   | 5      | 1.83%      |
| Sports & Leisure                    | 4      | 1.47%      |
| Staffing & Recruiting               | 4      | 1.47%      |
| Summer Camps/Outdoor Recreation     | 1      | 0.37%      |
| Transportation & Logistics          | 6      | 2.20%      |
| Utilities and Renewable Energy      | 1      | 0.37%      |
| Total                               | 273    | 100.00%    |

# \$55,039

#### Range: \$20,800 - \$110,000

| Range          | Number | Percentage |
|----------------|--------|------------|
| \$20K-24,999   | 1      | 0.80%      |
| \$25K - 29,999 | 6      | 4.80%      |
| \$30K - 34,999 | 5      | 4.00%      |
| \$35K - 39,999 | 17     | 13.60%     |
| \$40K - 44,999 | 7      | 5.60%      |
| \$45K - 49,999 | 13     | 10.40%     |
| \$50K - 54,999 | 10     | 8.00%      |
| \$55K - 59,999 | 13     | 10.40%     |
| \$60K - 64,999 | 14     | 11.20%     |
| \$65K - 69,999 | 14     | 11.20%     |
| \$70K - 74,999 | 12     | 9.60%      |
| More than K75K | 13     | 10.40%     |
| Total          | 125    | 100.00%    |

#### **Entry-Level Salaries**

46.0% (125) of those reporting employment (272) provided a salary.

Respondents were asked to provide a starting salary as opposed to a salary range.