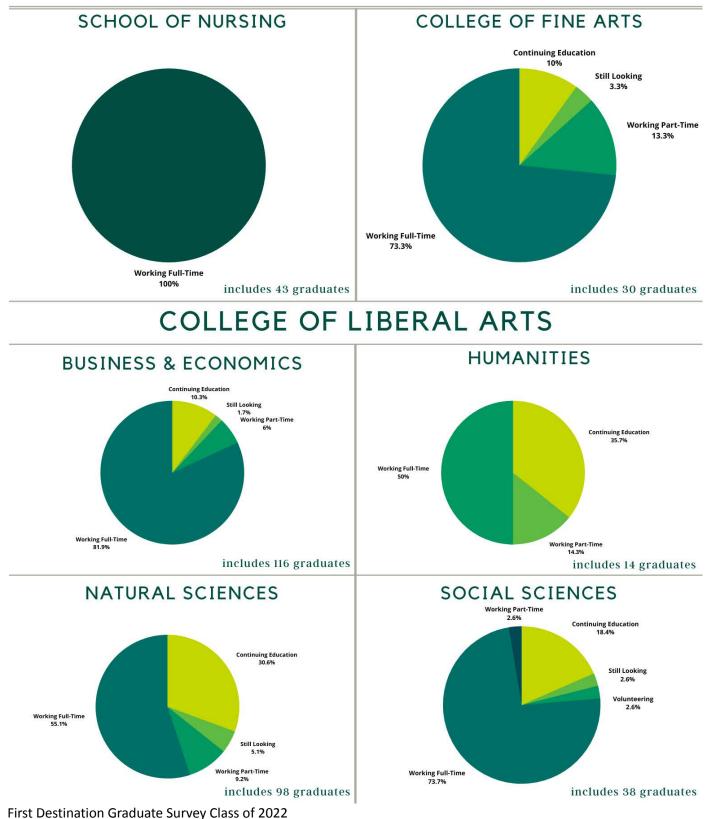

# **GRADUATING CLASS DATA**

ILLINOIS WESLEYAN UNIVERSITY CLASS OF 2022

#### **Additional Information**

- Graduates reported employment in 27 states and the District of Columbia, and in 3 locations outside of the United States including Canada, Hungary and South Korea.
- Graduates reported graduate/professional school in 15 states with one student studying in Leicester, England.
- While graduates secured employment in a variety of fields, healthcare, K-12 education, financial services, insurance and accounting remained key employers.
- The percentage of graduates pursuing graduate/professional school continues to wane. 16.5% of respondents were enrolled in continuing education programs. This is a decline from 17.5% last year. Graduates are delaying graduate study and remain concerned about student debt.