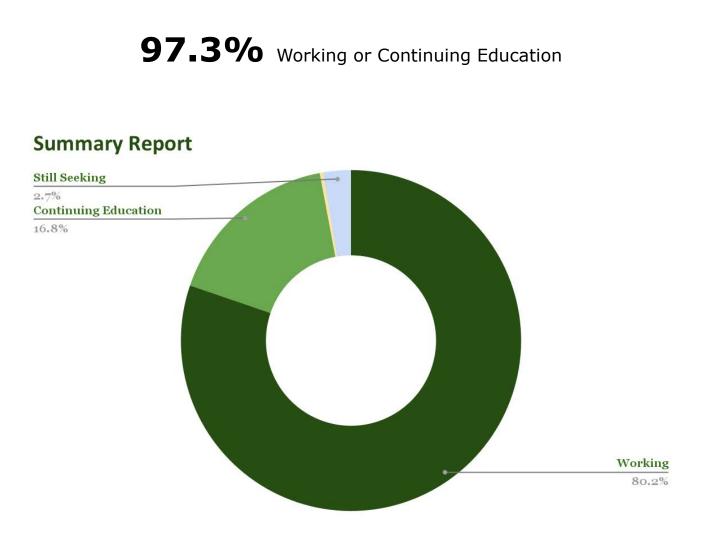

### **SUMMARY REPORT**

The statistics in this report reflect a 88.1% knowledge rate derived from 339 out of the 385 students who graduated from Illinois Wesleyan University during the 2021-2022 academic year.

|                                           | Number of Responses | Percentage |
|-------------------------------------------|---------------------|------------|
| Working                                   |                     |            |
| Full-time employment                      | 247                 | 72.9%      |
| Part-time employment                      | 25                  | 7.4%       |
| Continuing Education                      |                     |            |
| Graduate/Professional/Other School        | 57                  | 16.8%      |
| Volunteering                              | 1                   | 0.3%       |
| Neither employed nor continuing education | 9                   | 2.7%       |
| Total                                     | 339                 | 100.1%*    |

First Destination Graduate Survey Class of 2022 \*Percentages may not equal 100% due to rounding. \*\*Second Major